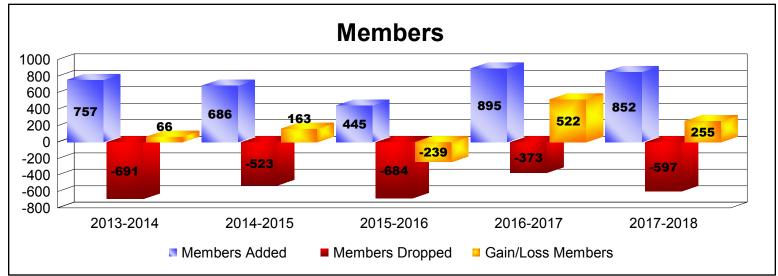

| Year      | New<br>Clubs | Dropped<br>Clubs | Gain/<br>Loss<br>Clubs | New<br>Members | Charter<br>Members | Reinstate<br>Members | Transfer<br>Members | Total<br>Member<br>Added | Total<br>Members<br>Dropped | Gain/<br>Loss<br>Members |
|-----------|--------------|------------------|------------------------|----------------|--------------------|----------------------|---------------------|--------------------------|-----------------------------|--------------------------|
| 2013-2014 | 8            | -3               | 5                      | 417            | 295                | 40                   | 5                   | 757                      | -691                        | 66                       |
| 2014-2015 | 1            | -4               | -3                     | 297            | 205                | 176                  | 8                   | 686                      | -523                        | 163                      |
| 2015-2016 | 3            | -4               | -1                     | 187            | 141                | 108                  | 9                   | 445                      | -684                        | -239                     |
| 2016-2017 | 14           | -4               | 10                     | 463            | 350                | 77                   | 5                   | 895                      | -373                        | 522                      |
| 2017-2018 | 14           | -3               | 11                     | 450            | 347                | 31                   | 24                  | 852                      | -597                        | 255                      |
| Average   | 8            | -4               | 4                      | 363            | 268                | 86                   | 10                  | 727                      | -574                        | 153                      |