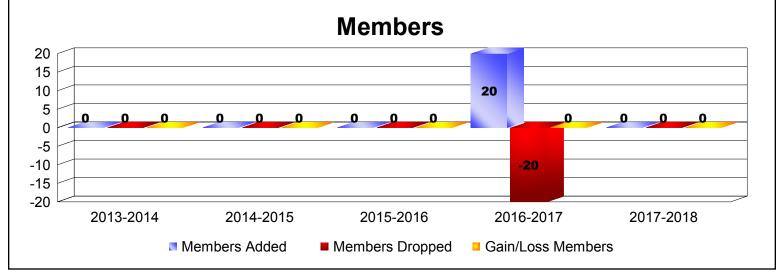

MBR0065 Page 1 of 2 8/27/2018 9:24:14AM

| Year      | New<br>Clubs | Dropped<br>Clubs | Gain/<br>Loss<br>Clubs | New<br>Members | Charter<br>Members | Reinstate<br>Members | Transfer<br>Members | Total<br>Member<br>Added | Total<br>Members<br>Dropped | Gain/<br>Loss<br>Members |
|-----------|--------------|------------------|------------------------|----------------|--------------------|----------------------|---------------------|--------------------------|-----------------------------|--------------------------|
| 2013-2014 | 0            | 0                | 0                      | 0              | 0                  | 0                    | 0                   | 0                        | 0                           | 0                        |
| 2014-2015 | 0            | 0                | 0                      | 0              | 0                  | 0                    | 0                   | 0                        | 0                           | 0                        |
| 2015-2016 | 0            | 0                | 0                      | 0              | 0                  | 0                    | 0                   | 0                        | 0                           | 0                        |
| 2016-2017 | 0            | 0                | 0                      | 0              | 20                 | 0                    | 0                   | 20                       | -20                         | 0                        |
| 2017-2018 | 0            | 0                | 0                      | 0              | 0                  | 0                    | 0                   | 0                        | 0                           | 0                        |
| Average   | 0            | 0                | 0                      | 0              | 4                  | 0                    | 0                   | 4                        | -4                          | 0                        |