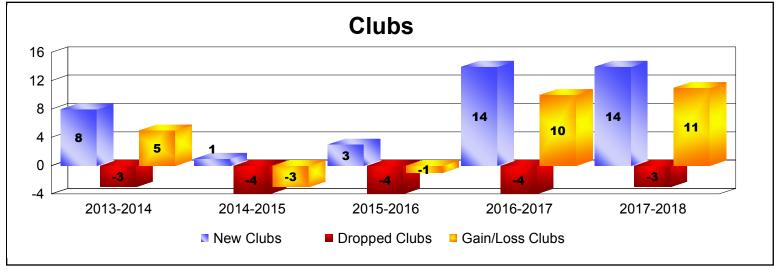

| Year      | New<br>Clubs | Dropped<br>Clubs | Gain/<br>Loss<br>Clubs | New<br>Members | Charter<br>Members | Reinstate<br>Members | Transfer<br>Members | Total<br>Member<br>Added | Total<br>Members<br>Dropped | Gain/<br>Loss<br>Members |
|-----------|--------------|------------------|------------------------|----------------|--------------------|----------------------|---------------------|--------------------------|-----------------------------|--------------------------|
| 2013-2014 | 8            | -3               | 5                      | 417            | 295                | 40                   | 5                   | 757                      | -691                        | 66                       |
| 2014-2015 | 1            | -4               | -3                     | 297            | 205                | 176                  | 8                   | 686                      | -523                        | 163                      |
| 2015-2016 | 3            | -4               | -1                     | 187            | 141                | 108                  | 9                   | 445                      | -684                        | -239                     |
| 2016-2017 | 14           | -4               | 10                     | 463            | 350                | 77                   | 5                   | 895                      | -373                        | 522                      |
| 2017-2018 | 14           | -3               | 11                     | 450            | 347                | 31                   | 24                  | 852                      | -597                        | 255                      |
| Average   | 8            | -4               | 4                      | 363            | 268                | 86                   | 10                  | 727                      | -574                        | 153                      |